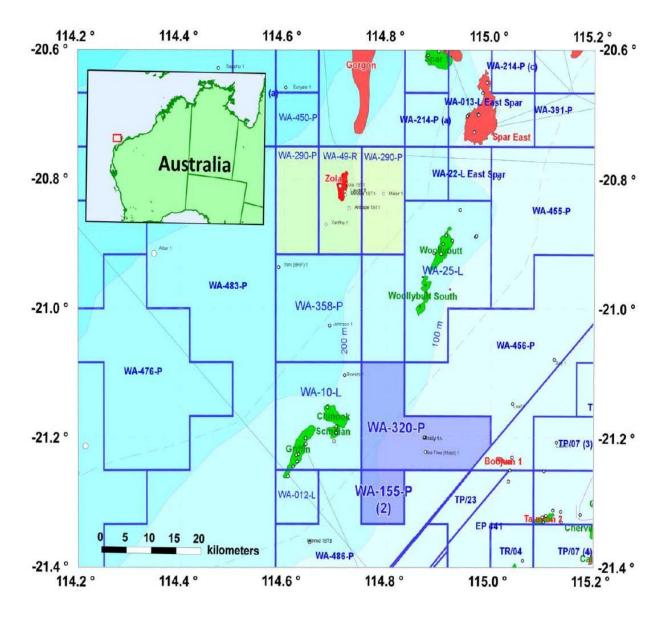

The terms of the Farmin Agreements provide that JX Australia will acquire a 10% participating interest in the WA-320-P and a 7% participating interest WA-155-P (2) ("Permits") from Tap.

There is a structure straddling over the Permits in which JX Australia is hopeful of finding natural gas. As the first step of exploration moving forward, the partners expect to commence the drilling of an exploration well in WA-320-P in the 1st half of 2014.

## **Details of Permits**

| 1. | Area          | WA-320-P                                            |           |
|----|---------------|-----------------------------------------------------|-----------|
| 2. | Acreage       | Approximately 312 km <sup>2</sup>                   |           |
| 3. | Participating | JX Nippon Oil & Gas Exploration (Australia) Pty Ltd | (10.000%) |
|    | Interest      | Tap (Shelfal) Pty Ltd                               | (9.778%)  |
|    |               | Apache Permits Pty Ltd (Operator)                   | (40.665%) |
|    |               | OMV Australia Pty Ltd                               | (39.557%) |

| 1. | Area          | WA-155-P (2)                                        |           |
|----|---------------|-----------------------------------------------------|-----------|
| 2. | Acreage       | Approximately 81 km <sup>2</sup>                    |           |
| 3. | Participating | JX Nippon Oil & Gas Exploration (Australia) Pty Ltd | (7.000%)  |
|    | Interest      | Tap (Shelfal) Pty Ltd                               | (6.555%)  |
|    |               | Apache Permits Pty Ltd (Operator)                   | (40.665%) |
|    |               | OMV Australia Pty Ltd                               | (27.110%) |
|    |               | INPEX Alpha, Ltd                                    | (18.670%) |